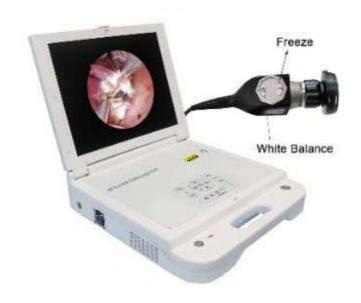

### **UNIQUE PRODUCT FEATURES**

- SKP-FHD-1080
- Extended Color space BT 2020.
- Full High Definition 1920 x 1080 Pixels.
- · Built-in-video image recording.
- Medical Grade full HD Monitor.
- · Programmable head keys.
- Anywhere portability, highly compact.
- Pre set mode for various specialities.
- Suitable for diagnosis and surgeries.
- Digital 1-CMOS Full HD Camera Console.
- Camera cable with head.
- · HDMI Cable.
- Digital Zoom with freeze feature for illustration.

### **TECHNICAL DATA**

4 IN 1, CAMERA + LED LIGHT SOURCE + MONITOR + FOC + HD RECORDER

| CAMERA HEAD       | 1 X 1/3 CMOS IMMERSIBLE                  |
|-------------------|------------------------------------------|
| SCREEN SIZE       | 15-19 INCHES                             |
| ASPECT RATIO      | 16:9 / 16:10                             |
| RESOLUTION        | 1920 X 1080 P                            |
| COUPLER           | C-MOUNT WITH OPTIONAL FOCUSABLE COUPLERS |
| HEAD KEYS         | FOUR PROGRAMABLE CAMERA BUTTONS          |
| ZOOM              | DIGITAL ZOOM                             |
| CAMERA CABLE      | 10 FT.                                   |
| VIDEO OUTPUT      | 1XHDMI FULL HD (1920X1080)               |
| VOLTAGE RANGE     | 100-240V (60VA)                          |
| FREQUENCY         | 50-60 HZ                                 |
| DEVICE PROTECTION | 2X T3, 15A                               |
| PEN DRIVE         | 64 GB                                    |
|                   |                                          |