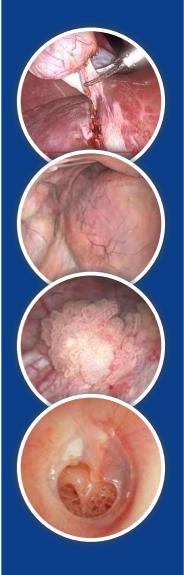

### Portable HD Endoscopy Unit SKP-FHD-1080

The Portable Endoscopy is an advanced device which enables a surgeon the ease of mobility along with compact All-in-One unit allowing enhanced HD imagery having in-built light source, full HD camera, high aspect medical grade monitor display and integrated HD recorder.

### **UNIQUE PRODUCT FEATURES**

- SKP-FHD-1080
- Extended Color space BT 2020.
- Full High Definition 1920 x 1080 Pixels.
- · Built-in-video image recording.
- Medical Grade full HD Monitor.
- · Programmable head keys.
- Anywhere portability, highly compact.
- Pre set mode for various specialities.
- Suitable for diagnosis and surgeries.
- Digital 1-CMOS Full HD Camera Console.
- Camera cable with head.
- · HDMI Cable.
- Digital Zoom with freeze feature for illustration.