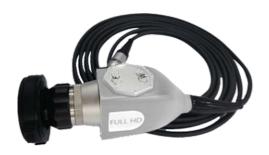

### **UNIQUE PRODUCT FEATURES**

- SKP-FHD-1080
- Extended Color space BT 2020.
- Full High Definition 1920 x 1080 Pixels.
- · Built-in-video image recording.
- Medical Grade full HD Monitor.
- · Programmable head keys.
- Anywhere portability, highly compact.
- Pre set mode for various specialities.
- Suitable for diagnosis and surgeries.
- Digital 1-CMOS Full HD Camera Console.
- Camera cable with head.
- · HDMI Cable.
- Digital Zoom with freeze feature for illustration.

### **TECHNICAL DATA**

4 IN 1, CAMERA + LED LIGHT SOURCE + MONITOR + FOC + HD RECORDER

| CAMERA HEAD       | 1 X 1/3 CMOS IMMERSIBLE                  |
|-------------------|------------------------------------------|
| SCREEN SIZE       | 15-19 INCHES                             |
| ASPECT RATIO      | 16:9 / 16:10                             |
| RESOLUTION        | 1920 X 1080 P                            |
| COUPLER           | C-MOUNT WITH OPTIONAL FOCUSABLE COUPLERS |
| HEAD KEYS         | FOUR PROGRAMABLE CAMERA BUTTONS          |
| ZOOM              | DIGITAL ZOOM                             |
| CAMERA CABLE      | 10 FT.                                   |
| VIDEO OUTPUT      | 1XHDMI FULL HD (1920X1080)               |
| VOLTAGE RANGE     | 100-240V (60VA)                          |
| FREQUENCY         | 50-60 HZ                                 |
| DEVICE PROTECTION | 2X T3, 15A                               |
| PEN DRIVE         | 64 GB                                    |
|                   |                                          |