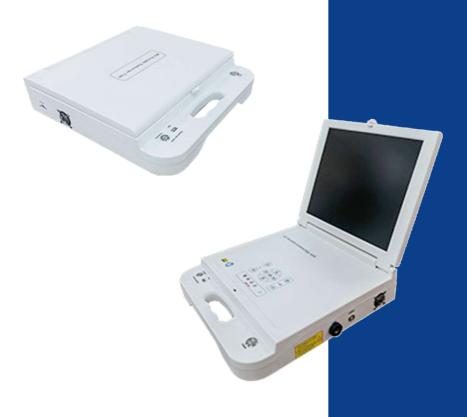

### Portable HD Endoscopy Unit SKP-FHD-1080

The Portable Endoscopy is an advanced device which enables a surgeon the ease of mobility along with compact All-in-One unit allowing enhanced HD imagery having in-built light source, full HD camera, high aspect medical grade monitor display and integrated HD recorder.

# skopein ... the way of watch

Portable HD Endoscopy Unit SKP-FHD-1080

### PORTABLE ENDOSCOPY UNIT