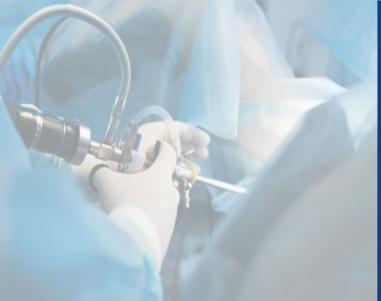

### Portable HD Endoscopy Unit SKP-FHD-1080

The Portable Endoscopy is an advanced device which enables a surgeon the ease of mobility along with compact All-in-One unit allowing enhanced HD imagery having in-built light source, full HD camera, high aspect medical grade monitor display and integrated HD recorder.

### PORTABLE ENDOSCOPY UNIT